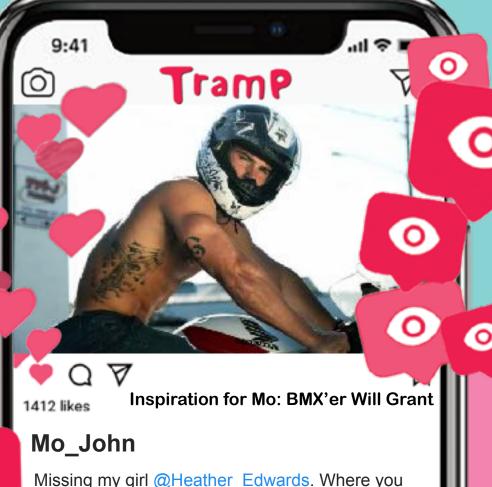

#Mygirl @Mo\_John

#Fortune500HerelCome

#XtremeSportsHero #XtremeLife #WhatsUpDanger #MotorbikeStuntKing Inspiration for Gwen: Amanda Seyfried

Missing my girl @Heather\_Edwards. Where you at, bae! You were looking smoking 🤚 🤚 🦺 @MetGalaOfficial on my arm. Get your fine self out of that digital detox soon!